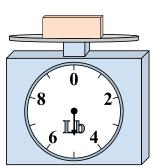

## Use the scale to answer each question.

1)

If the block shown were 10 pounds heavier, how much would it weigh?

2)

What is the weight (in ounces) of the block?

3)

If you have 3 blocks that are the same weight, how many pounds total do the blocks weigh?

Answers

1. \_\_\_\_\_

2

3.

4. \_\_\_\_\_

5. \_\_\_\_\_

6. \_\_\_\_\_

7. \_\_\_\_\_