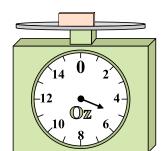

## Use the scale to answer each question.

1)

If the block shown were 10 pounds heavier, how much would it weigh?

2)

What is the weight (in ounces) of the block?

3)

**6**)

If you have 3 blocks that are the same weight, how many pounds total do the blocks weigh?

8. **150** 

9. **1**4

**4**)

What is the weight (in ounces) of the block?

**5**)

If the block shown were 2 pounds lighter, how much would it weigh?

If you have 5 blocks that are the same weight, how many ounces total do the blocks weigh?