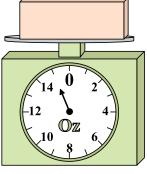

## Use the scale to answer each question.

1)

If the block shown were 10 pounds heavier, how much would it weigh?

2)

What is the weight (in ounces) of the block?

3)

If you have 3 blocks that are the same weight, how many pounds total do the blocks weigh?