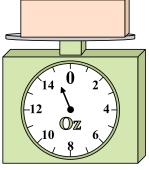

## Use the scale to answer each question.

1)

If the block shown were 10 pounds heavier, how much would it weigh?

2)

What is the weight (in ounces) of the block?

3)

If you have 3 blocks that are the same weight, how many pounds total do the blocks weigh?

8. \_\_\_\_\_

9. \_\_\_\_\_

4)

What is the weight (in ounces) of the block?

5)

If the block shown were 2 pounds lighter, how much would it weigh?

**6**)

If you have 5 blocks that are the same weight, how many ounces total do the blocks weigh?