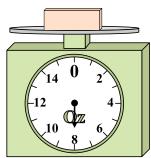

## Use the scale to answer each question.

1)

If the block shown were 10 pounds heavier, how much would it weigh?

2)

What is the weight (in ounces) of the block?

3)

**6**)

If you have 3 blocks that are the same weight, how many pounds total do the blocks weigh?

Answers

1. **15** 

2 8

27

<sub>4.</sub> 2

<sub>5.</sub> **1** 

5. **25** 

7. \_\_\_\_\_1

8. **150** 

9. **1**4

**4**)

What is the weight (in ounces) of the block?

**5**)

If the block shown were 2 pounds lighter, how much would it weigh?

If you have 5 blocks that are the same weight, how many ounces total do the blocks weigh?