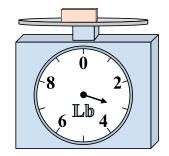

8. \_\_\_\_\_

9. \_\_\_\_\_

4)

What is the weight (in ounces) of the block?

5)

If the block shown were 2 pounds lighter, how much would it weigh?

**6**)

If you have 5 blocks that are the same weight, how many ounces total do the blocks weigh?

**7**)

If the block shown were 2 pounds lighter, how much would it weigh?

8)

If you have 10 blocks that are the same weight, how many ounces total do the blocks weigh?

9)

If the block shown were 9 pounds heavier, how much would it weigh?