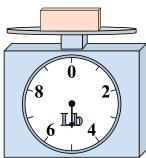

## Use the scale to answer each question.

1)

If the block shown were 10 pounds heavier, how much would it weigh?

2)

What is the weight (in ounces) of the block?

3)

If you have 3 blocks that are the same weight, how many pounds total do the blocks weigh?

Answers

1. \_\_\_\_\_

2

3.

4. \_\_\_\_\_

5. \_\_\_\_\_

6. \_\_\_\_\_

7. \_\_\_\_\_