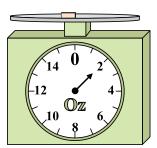

## Use the scale to answer each question.

1)

If the block shown were 10 pounds heavier, how much would it weigh?

2)

What is the weight (in ounces) of the block?

3)

If you have 3 blocks that are the same weight, how many pounds total do the blocks weigh?

8. \_\_\_\_\_

9. \_\_\_\_\_

4)

What is the weight (in ounces) of the block?

5)

If the block shown were 2 pounds lighter, how much would it weigh?

**6**)

If you have 5 blocks that are the same weight, how many ounces total do the blocks weigh?