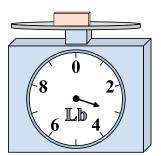

**7**)

If the block shown were 2 pounds lighter, how much would it weigh?

8)

If you have 10 blocks that are the same weight, how many ounces total do the blocks weigh?

9)

If the block shown were 9 pounds heavier, how much would it weigh?