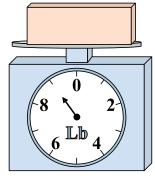

8. **150** 

9. **1**4

**4**)

What is the weight (in ounces) of the block?

**5**)

If the block shown were 2 pounds lighter, how much would it weigh?

If you have 5 blocks that are the same weight, how many ounces total do the blocks weigh?

**7**)

If the block shown were 2 pounds lighter, how much would it weigh?

8)

If you have 10 blocks that are the same weight, how many ounces total do the blocks weigh?

9)

If the block shown were 9 pounds heavier, how much would it weigh?