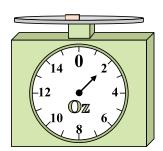

## Use the scale to answer each question.

1)

If the block shown were 10 pounds heavier, how much would it weigh?

2)

What is the weight (in ounces) of the block?

3)

If you have 3 blocks that are the same weight, how many pounds total do the blocks weigh?

8. \_\_\_\_\_

9. \_\_\_\_\_

4)

What is the weight (in ounces) of the block?

5)

If the block shown were 2 pounds lighter, how much would it weigh?

**6**)

If you have 5 blocks that are the same weight, how many ounces total do the blocks weigh?