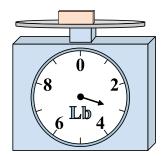

8. \_\_\_\_\_

9. \_\_\_\_\_

4)

What is the weight (in ounces) of the block?

5)

If the block shown were 2 pounds lighter, how much would it weigh?

**6**)

If you have 5 blocks that are the same weight, how many ounces total do the blocks weigh?

**7**)

If the block shown were 2 pounds lighter, how much would it weigh?

8)

If you have 10 blocks that are the same weight, how many ounces total do the blocks weigh?

9)

If the block shown were 9 pounds heavier, how much would it weigh?