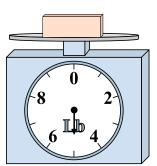

8. \_\_\_\_\_

9. \_\_\_\_\_

4)

What is the weight (in ounces) of the block?

5)

If the block shown were 2 pounds lighter, how much would it weigh?

**6**)

If you have 5 blocks that are the same weight, how many ounces total do the blocks weigh?

**7**)

If the block shown were 2 pounds lighter, how much would it weigh?

8)

If you have 10 blocks that are the same weight, how many ounces total do the blocks weigh?

9)

If the block shown were 9 pounds heavier, how much would it weigh?