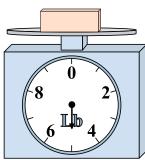

**7**)

If the block shown were 2 pounds lighter, how much would it weigh?

8)

If you have 10 blocks that are the same weight, how many ounces total do the blocks weigh?

9)

If the block shown were 9 pounds heavier, how much would it weigh?