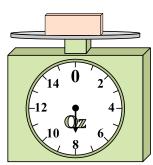

8. \_\_\_\_\_

9. \_\_\_\_\_

4)

What is the weight (in ounces) of the block?

5)

If the block shown were 2 pounds lighter, how much would it weigh?

**6**)

If you have 5 blocks that are the same weight, how many ounces total do the blocks weigh?