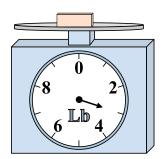

8. **150** 

9. **1**4

**4**)

What is the weight (in ounces) of the block?

**5**)

If the block shown were 2 pounds lighter, how much would it weigh?

If you have 5 blocks that are the same weight, how many ounces total do the blocks weigh?

**7**)

If the block shown were 2 pounds lighter, how much would it weigh?

8)

If you have 10 blocks that are the same weight, how many ounces total do the blocks weigh?

9)

If the block shown were 9 pounds heavier, how much would it weigh?