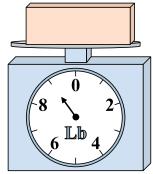

**7**)

If the block shown were 2 pounds lighter, how much would it weigh?

8)

If you have 10 blocks that are the same weight, how many ounces total do the blocks weigh?

9)

If the block shown were 9 pounds heavier, how much would it weigh?